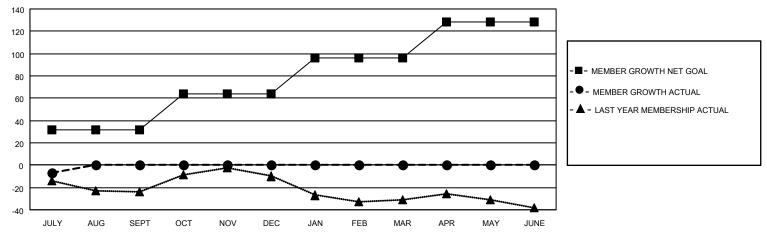

## GOALS AND ACTUAL MEMBERS CUMULATIVE

| DROPPED CLUBS: 0 |    | 4 CLUBS OF 37 ADDED 1 OR<br>MORE NEW MEMBERS | GENDER DISTRIBUTION                 |              |  |
|------------------|----|----------------------------------------------|-------------------------------------|--------------|--|
|                  |    | MORE NEW MEMBERS                             | MALE                                | 859 (75.75%) |  |
|                  |    |                                              | FEMALE 275 (24.25%)                 |              |  |
| DROPPED MEMBERS  |    |                                              | NON BINARY                          | 0 (0.00%)    |  |
|                  |    |                                              | PREFER NOT TO ANSWER 0 (0.00%)      |              |  |
| DECEASED         | 3  |                                              |                                     |              |  |
| CLUB CANCELLED   | 0  | CLICK HERE FOR CUMULATIVE                    | TOTAL FAMILY UNIT MEMBERS           | 215          |  |
| OTHER            | 10 | MEMBERSHIP DATA                              |                                     |              |  |
| TOTAL 13         |    |                                              | FAMILY MEMBERS PAYING HALF DUES 108 |              |  |
|                  |    |                                              |                                     |              |  |