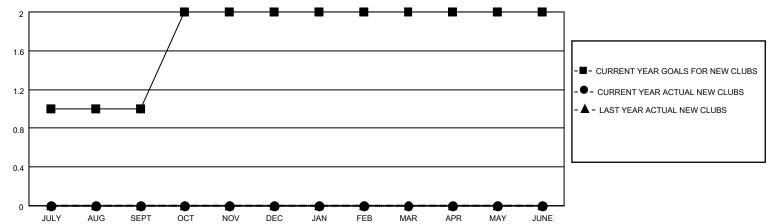

## MONTHLY MEMBERSHIP PROGRESS REPORT

LOCATION INDIANA District 25 D Results as of: 7/31/2022

| Clubs RESULTS FOR 2022-2023 |   |   |   | Members RESULTS FOR 2022-2023 |    |   |    |
|-----------------------------|---|---|---|-------------------------------|----|---|----|
|                             |   |   |   |                               |    |   |    |
| JULY/AUG/SEPT               | 1 | 0 | 0 | JULY/AUG/SEPT                 | 32 | 6 | 13 |
| OCT/NOV/DEC                 | 1 | 0 | 0 | OCT/NOV/DEC                   | 32 | 0 | 0  |
| JAN/FEB/MAR                 | 0 | 0 | 0 | JAN/FEB/MAR                   | 32 | 0 | 0  |
| APR/MAY/JUNE                | 0 | 0 | 0 | APR/MAY/JUNE                  | 32 | 0 | 0  |

## GOALS AND ACTUAL NEW CLUBS CUMULATIVE



## GOALS AND ACTUAL MEMBERS CUMULATIVE



| DROPPED CLUBS: 0 |    | 4 CLUBS OF 37 ADDED 1 OR<br>MORE NEW MEMBERS | GENDER DISTRIBUTION                 |              |  |
|------------------|----|----------------------------------------------|-------------------------------------|--------------|--|
|                  |    | MORE NEW MEMBERS                             | MALE                                | 859 (75.75%) |  |
|                  |    |                                              | FEMALE 275 (24.25%)                 |              |  |
| DROPPED MEMBERS  |    |                                              | NON BINARY                          | 0 (0.00%)    |  |
|                  |    |                                              | PREFER NOT TO ANSWER 0 (0.00%)      |